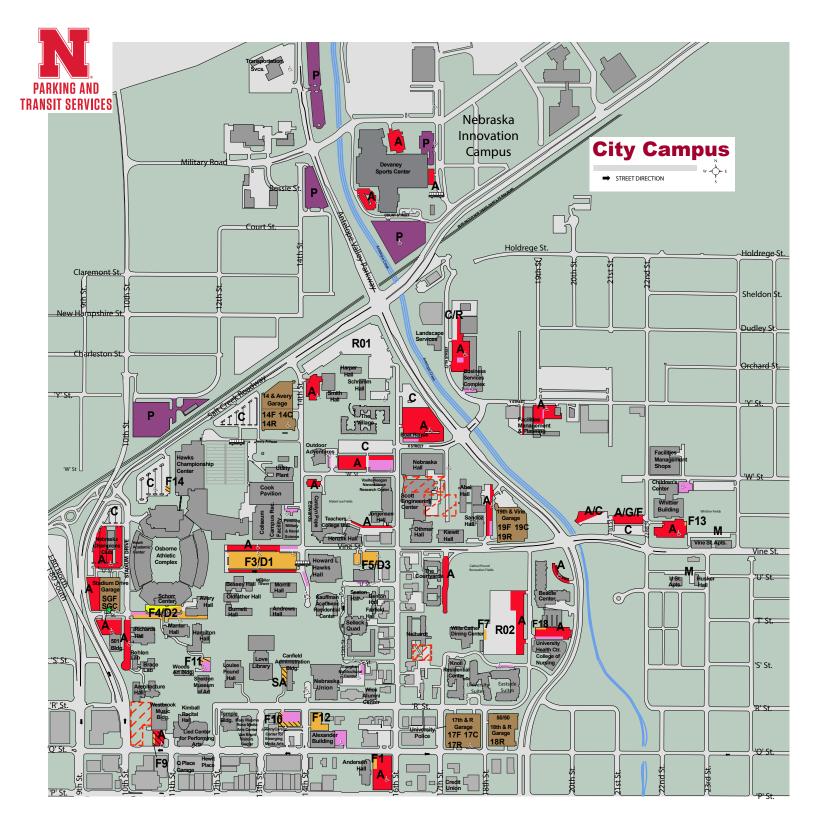

- Faculty/Staff Parking (A)
- Reserved Faculty/Staff Parking (F#)
- Faculty/Staff Parking (time restricted)

  See Lot Entrance Sign for Times
- Reserved Student Parking (D#)

- Resident Student Parking (R, M)
- Commuter Student Parking (C)
- Visitor/Metered Parking
- Perimeter Parking (P)
- **Garage Parking (SG,14, 17, 18, 19)**
- Parking & Transit Svcs.
- Construction Site
- **Bus Parking**
- **4** Accessible Parking

This version of the University of Nebraska parking map is intended for web distribution only. Further information, including parking regulations, permit information, etc.., is available at Parking and Transit Services website, http://parking.unl.edu. For additional questions please contact Parking & Transit Services by email at unlpts@unl.edu or telephone: at 402-472-1800.