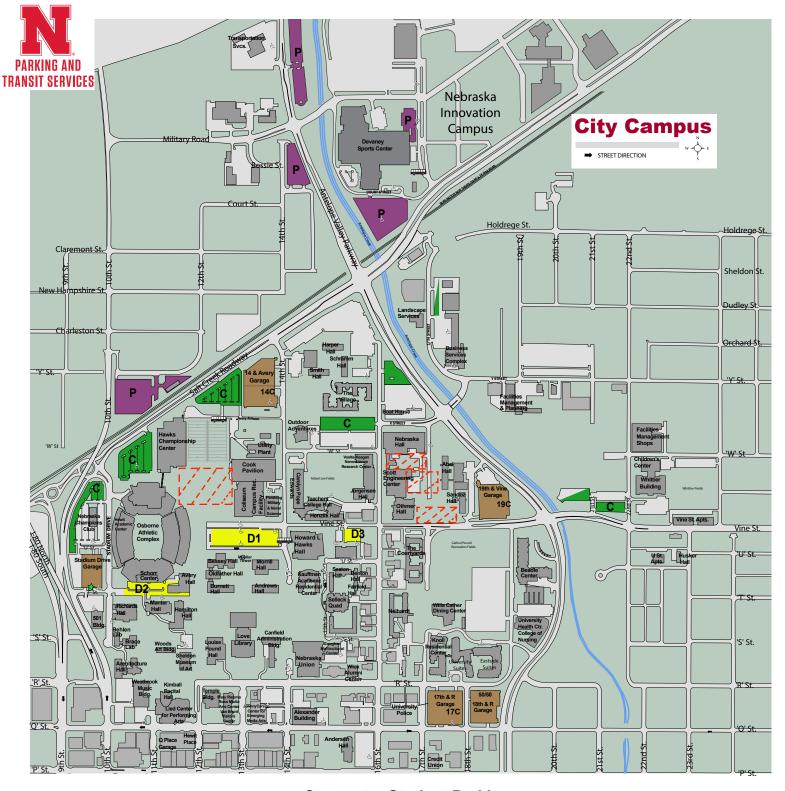

## **Commuter Student Parking**

- Non Reserved Commuter (C)
- **■** Garage Commuter (SGC,14C, 17C, 19C)
- Reserved Commuter (D1, D2, D3)
- Perimeter (P)

- **★** Parking & Transit Svcs.
- Construction Site
- **5.** Accessible Parking

This version of the University of Nebraska parking map is intended for web distribution only. Further information, including parking regulations, permit information, etc..., is available at Parking and Transit Services website, http://parking.unl.edu. For additional questions please contact Parking & Transit Services by email at unlpts@unl.edu or telephone: at 402-472-1800.